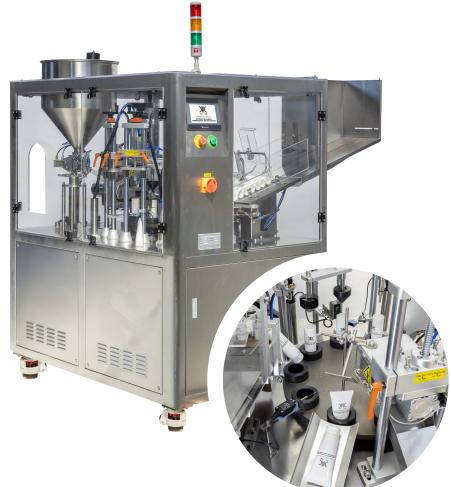

## DMC-STM DMC-STF DMC-STFA

## Automatic Tube Filling & Sealing Machines

Watch the Ultrasounds Automatic Tube Filling & Sealing Machine in action:

Watch the Automatic Tube Filling & Sealing Machine with Heating in action:

Technical parameters

| Model    | Sealing<br>System     | Dimension<br>(LxWxH) | Supply                 | Tube<br>Material | Output        |
|----------|-----------------------|----------------------|------------------------|------------------|---------------|
| DMC-STF  | Ultrasonic<br>Sealing | 1550x1350x1680<br>mm | Air and<br>Electricity | Plastic Tube     | 35-40 pcs/min |
| DMC-STFA | Hot air               | 1700x1350x1680<br>mm | Air and<br>Electricity | Plastic Tube     | 50 pcs/min    |