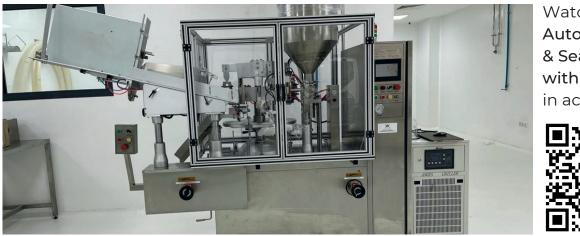

## DMC-STM DMC-STF DMC-STFA

## Automatic Tube Filling & Sealing Machines

Watch the Ultrasounds Automatic Tube Filling & Sealing Machine in action:

Watch the Automatic Tube Filling & Sealing Machine with Heating in action:

Technical parameters

| Model    | Sealing<br>System     | Dimension<br>(LxWxH) | Supply                 | Tube<br>Material | Output        |
|----------|-----------------------|----------------------|------------------------|------------------|---------------|
| DMC-STF  | Ultrasonic<br>Sealing | 1550x1350x1680<br>mm | Air and<br>Electricity | Plastic Tube     | 35-40 pcs/min |
| DMC-STFA | Hot air               | 1700x1350x1680<br>mm | Air and<br>Electricity | Plastic Tube     | 50 pcs/min    |