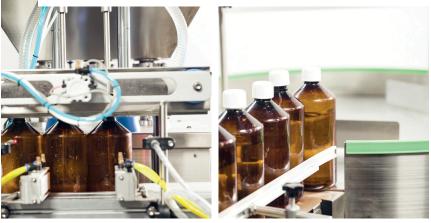

## Versatility

Suitable to fill small and mediumsized containers up to a volume of about 5L, our filling lines can satisfy most of the filling needs. Each line can be adapted to the needs of our customers, depending on the type of a production (types of products), a planned capacity and space requirements (size and shape of the production hall).