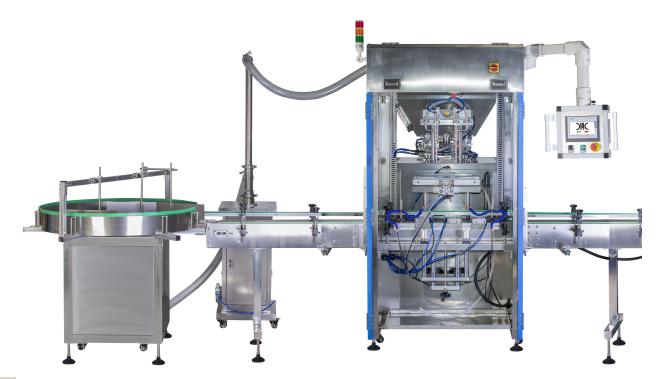

## **Automatic Filling Line**

## Versatility

Suitable to fill small and mediumsized containers up to a volume of about 5L, our filling lines can satisfy most of the filling needs. Each line can be adapted to the needs of our customers, depending on the type of a production (types of products), a planned capacity and space requirements (size and shape of the production hall).